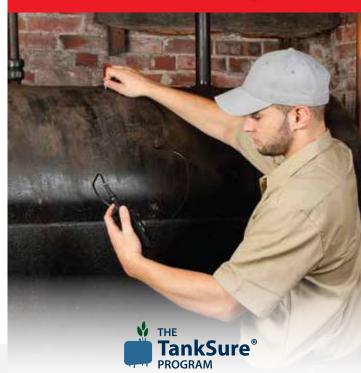

Using EPA-approved testing technology, ultrasonic equipment detects the level of corrosion inside oil tanks.

This service helps protect your home. Proactive replacement can help avoid costly remediation expenses. Included is an inspection of common tank components such as legs, seams, fill and vent pipes, oil lines, and vent whistle.